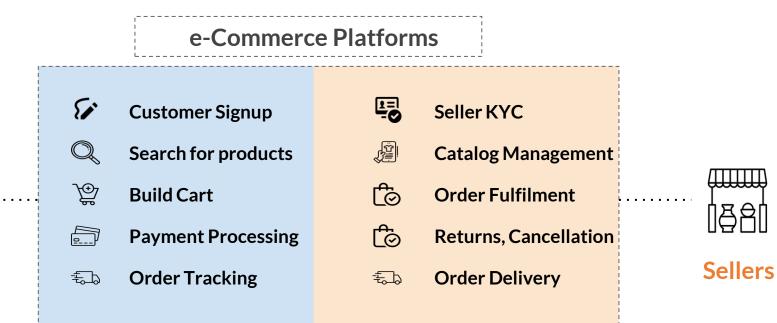

## e-Commerce platforms work in their interest, neither for buyers nor sellers using proprietary technology

All e-Commerce marketplaces have at least 2 apps/platforms: Buyer side & Seller side, which are Digitally Linked

**Buyers** 

This market concentration has led to adverse effects across domains and sectors

High **entry barriers** for new players

Buyer/seller captivity

**Limited avenues** for buyers & sellers

Information asymmetry leading to market inefficiencies