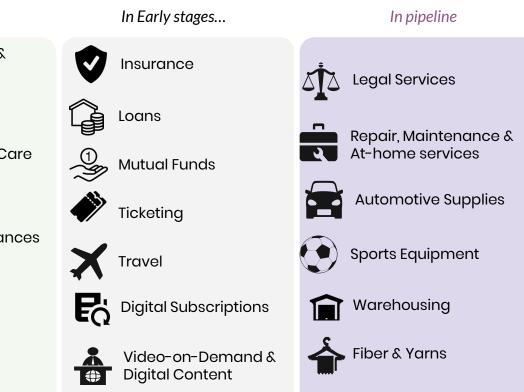

## **ONDC** is designed to enable ANY catalogue-able product or service to transacted

It began with...

Food & Beverage

Education, Skilling &

Beauty & Personal Care

Now it also has...

lö

Ø

Fashion & Apparel

**Electronics & Appliances** 

Agri Products

Health & Wellness

Metro Ticketing B2B

... and many more

Warehousing as a Service Supply chain optimisation

Open data & analytics