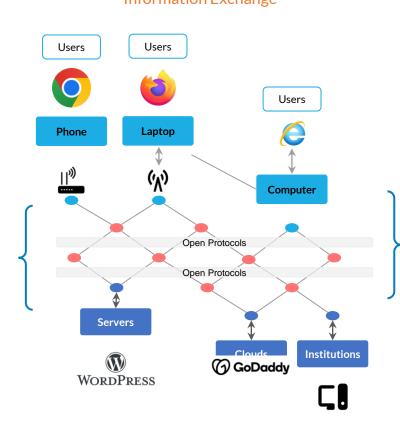

## Internet & email are interoperable networks based on open protocols

Sender Sender Ο Outlook **Gmail Email** Aol Mail. **Email Client** Client **AOL Email** Servers **Open Protocols Open Protocols NIC Email** Client Yahoo Email **Gmail Email** Client Client NIC Receiver Receiver vahoo/ yahoo!mail

Internet: Hypertext Transfer Protocol (HTTP)

Email: Simple Mail Transfer Protocol (SMTP)