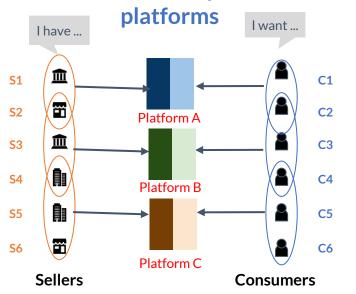

## e-Commerce platforms work in their interest, neither for buyers nor sellers using proprietary technology

All e-Commerce marketplaces have at least 2 apps/platforms: Buyer side & Seller side, which are Digitally Linked

**Buyers** 

This market concentration has led to adverse effects across domains and sectors

High **entry barriers** for new players

Buyer/seller captivity

**Limited avenues** for buyers & sellers

Information asymmetry leading to market inefficiencies