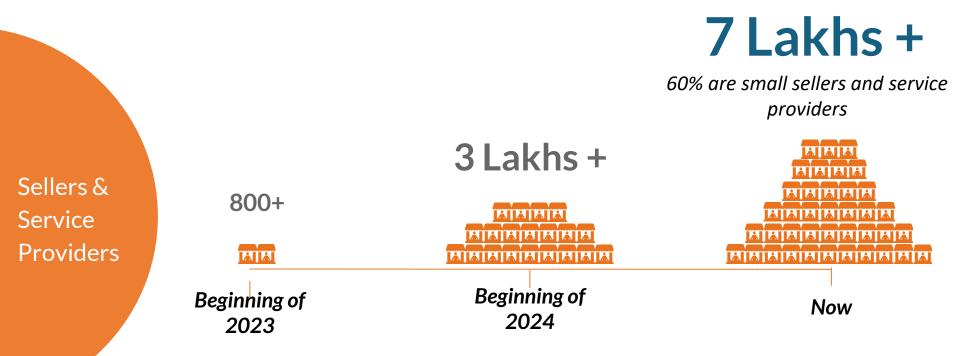

# ... providing ample avenues for the Startup Ecosystem to Collaborate & Contribute

ONDC has seen a significant growth in transactions...

Monthly Orders

Sellers & Service Providers have increased multifold

# ONDC has footprint pan India, with critical density of sellers and products becoming available on the network

Unique cities with transactions

1,300+

Unique cities with **sellers** 

600+

Tier 2+ cities contribute