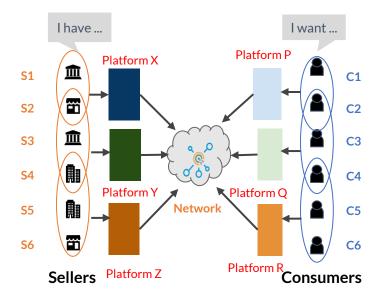

ONDC is a sustainable model of building digital commerce for markets which are rapidly digitising.

There is a clear need to shift from a platform-centric approach to a Network-based approach i.e. ONDC

### INTER-OPERABILITY

#### To: transactions enabled across platforms