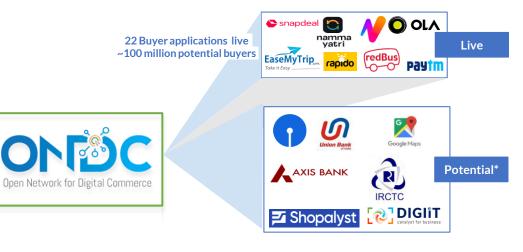

## e-Commerce platforms work in their interest, neither for buyers nor sellers using proprietary technology

All e-Commerce marketplaces have at least 2 apps/platforms: Buyer side & Seller side, which are Digitally Linked

## **ONDC unlocks Efficiency, Scale & Benefits for All Participants**

Buyer experience key
differentiator

- Portable network-wide reputation
- No disintermediation risk