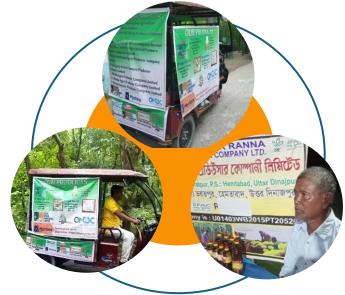

#### United by ONDC

9 FPOs from Dinajpur, West Bengal came together to promote their products in e-rickshaws. Collectively they have received **14,000+ orders** on the ONDC network.